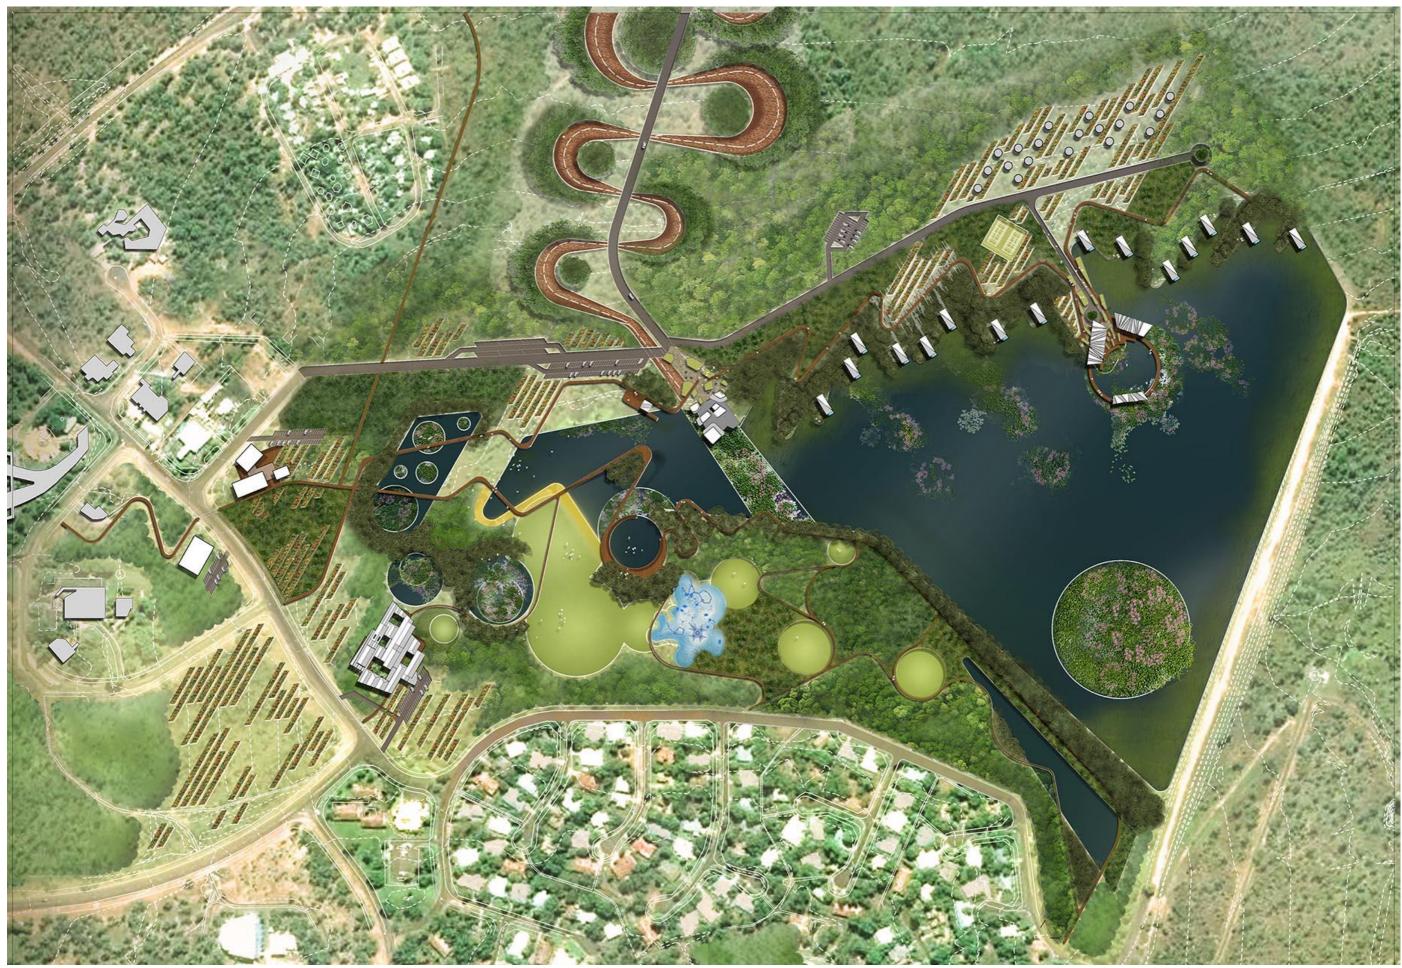

## Figure 35: Proposed Jabiru masterplan with opportunities

- New Entry Axis
  World Heritage Interpretive Centre
- 3. 5 Star Lodge & Wellness Centre
  4. 5 Star accommodation units
  5. 'Glamping' accommodation
  6. Eco Recreation Hub

- Parking
  Wetland/water purification
  Active parkland/swimming hole
  Town Centre and Government Services Hub

- 11. Medical Clinic 12. Lakeside Beach 13. Bininj Resource Centre 14. Education Precinct
- 15. Recreation and Community hub
- 16. Truck stop

Case Jabiru

Figure 36: Proposed Lake Jabiru precinct plan

**Jabiru Business Case** 

Figure 37: Proposed Jabiru masterplan aerial view

**Jabiru Business Case** 

Figure 39: Jabiru and connectivity to the highway