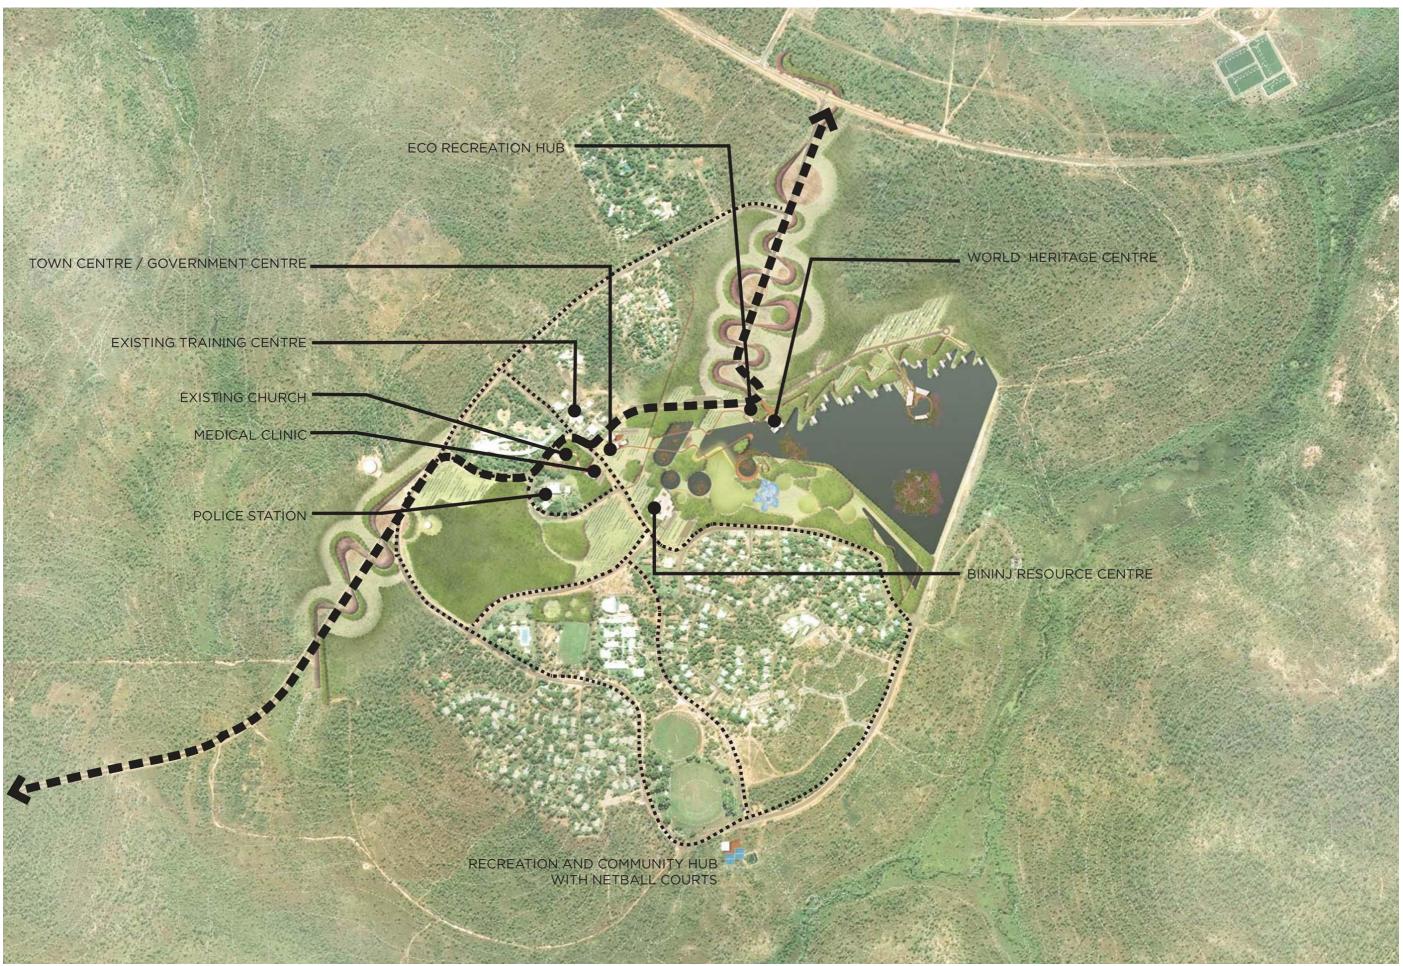

## Figure 35: Proposed Jabiru masterplan with opportunities

- New Entry Axis
  World Heritage Interpretive Centre
- 3. 5 Star Lodge & Wellness Centre
  4. 5 Star accommodation units
  5. 'Glamping' accommodation
  6. Eco Recreation Hub

- Parking
  Wetland/water purification
  Active parkland/swimming hole
  Town Centre and Government Services Hub

- 11. Medical Clinic 12. Lakeside Beach 13. Bininj Resource Centre 14. Education Precinct
- 15. Recreation and Community hub
- 16. Truck stop